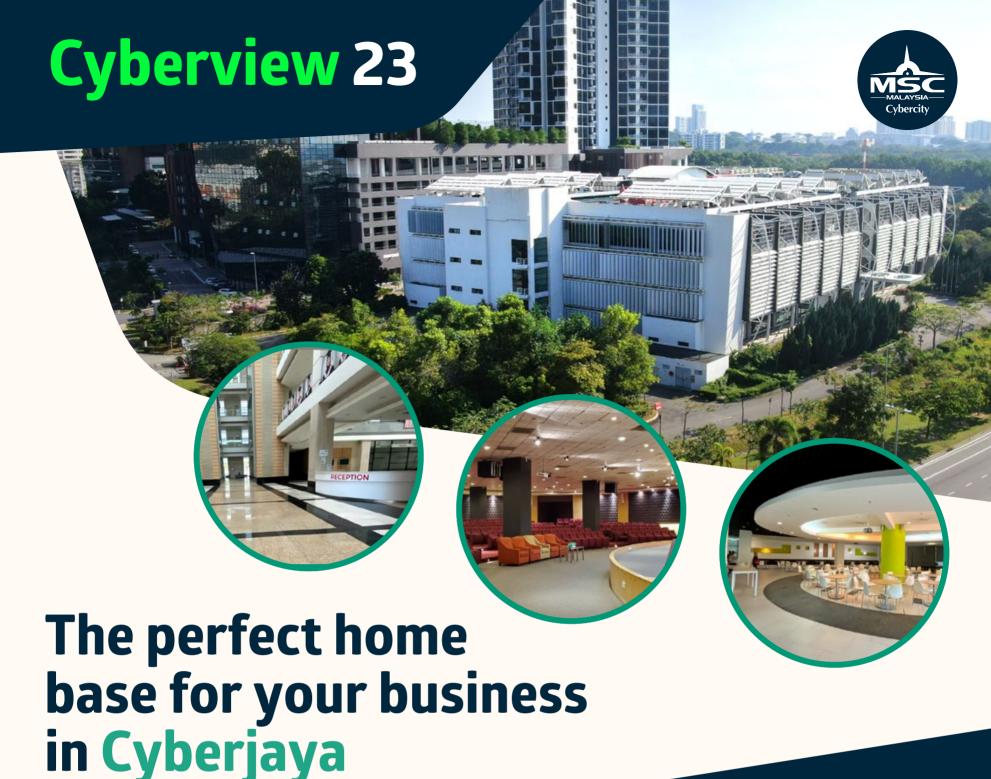

## **Facilities and Features**

Nearby F&B outlets, banks & pharmacy

Space for library/ resource centre

Fasily

Meeting and training rooms

MRT Putrajaya line (Completion in January 2023)

20-30 minutes from

20 minutes from KL City

**Gross floor area 230,965** sq. ft.

Net lettable area **172,260** sq. ft.